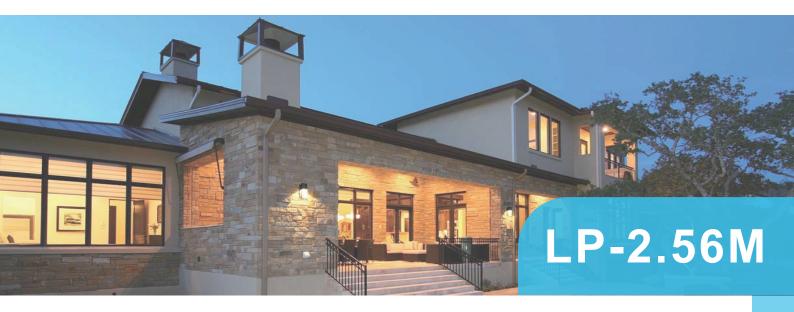

## **DIMENSIONAL SPECIFICATIONS**

| SPECIFICATION(with bluetooth)       |                                              |
|-------------------------------------|----------------------------------------------|
| Model                               | LP-2.56M                                     |
| Total Energy [kWh]                  | 2.56                                         |
| Capacity [Ah]                       | 200                                          |
| Nominal Voltage [V]                 | 12.8                                         |
| Voltage Range [V]                   | 10.5-14.4                                    |
| MAX. Charge & Discharge Current [A] | 80                                           |
| Dimension[W×D×H,mm]                 | 294×203×228                                  |
| Net Weight [Kg]                     | 15                                           |
| Scalable                            | up to 4 in series and up to 6 in parallel    |
| Communication                       | Bluetooth                                    |
| Enclosure Protection Rating         | IP21                                         |
| Working Temperature Range [°C]      | -10 ~ 50                                     |
| Cycle Life                          | > 6,000 Cycle@ 80% DOD / 25°C / 0.3C, 60%EOL |
| Warranty                            | 5 years                                      |
| Certification                       | IEC62619,UN38.3,CE                           |