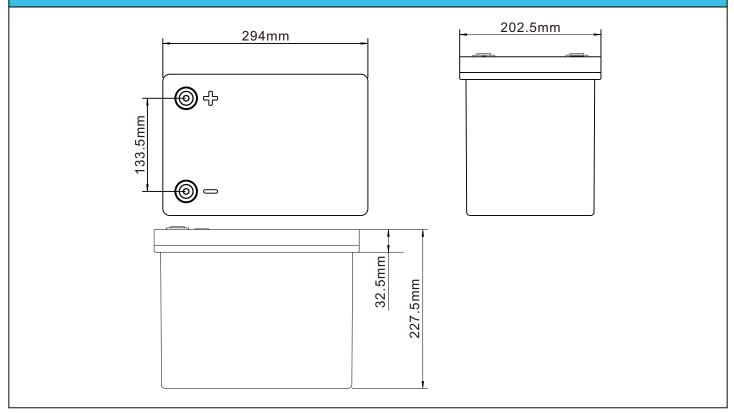

## **DIMENSIONAL SPECIFICATIONS**

| SPECIFICATION(with bluetooth)       |                                              |
|-------------------------------------|----------------------------------------------|
| Model                               | LP-2.56M                                     |
| Total Energy [kWh]                  | 2.56                                         |
| Capacity [Ah]                       | 200                                          |
| Nominal Voltage [V]                 | 12.8                                         |
| Voltage Range [V]                   | 10.5-14.4                                    |
| MAX. Charge & Discharge Current [A] | 80                                           |
| Dimension[W×D×H,mm]                 | 294×203×228                                  |
| Net Weight [Kg]                     | 15                                           |
| Scalable                            | up to 4 in series and up to 6 in parallel    |
| Communication                       | Bluetooth                                    |
| Enclosure Protection Rating         | IP21                                         |
| Working Temperature Range [°C]      | -10 ~ 50                                     |
| Cycle Life                          | > 6,000 Cycle@ 80% DOD / 25°C / 0.3C, 60%EOL |
| Warranty                            | 5 years                                      |
| Certification                       | IEC62619,UN38.3,CE                           |