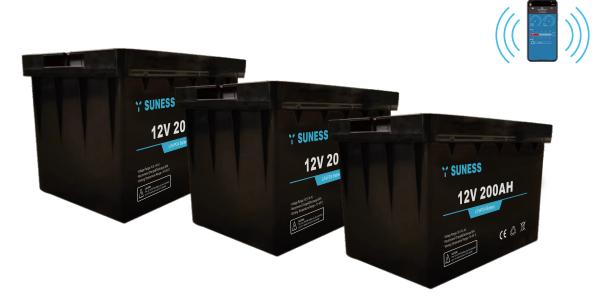

# **REAL-TIME MONITORING**

Phone APP Connects To Bluetooth



### **FEATURE LIFEPO4 BATTERY**



### HIGH TEMPERATURE RESISTANCE



## The peak value of lithium iron phosphate electric heating











LONG CYCLE LIFE At 80% depth of discharge, the number of cycles exceeds 6,000, and a 5-year warranty is provided.

The battery management system monitors

and adapts to battery conditions to maximize performance and safety

**BMS CONTROL** 

### **HIGH SECURITY**

The P-O bond in the lithium iron phosphate crystal is stable and difficult to decompose. Even a high temperature or overcharge, it will not collapse and generate heat like lithium cobalt oxide or form strong oxidizing substances, so it has good safety.



LIGHT WEIGHT The volume of a LiFePO4 battery with the same specification and capacity is the volume of a lead-acid battery,the weight i